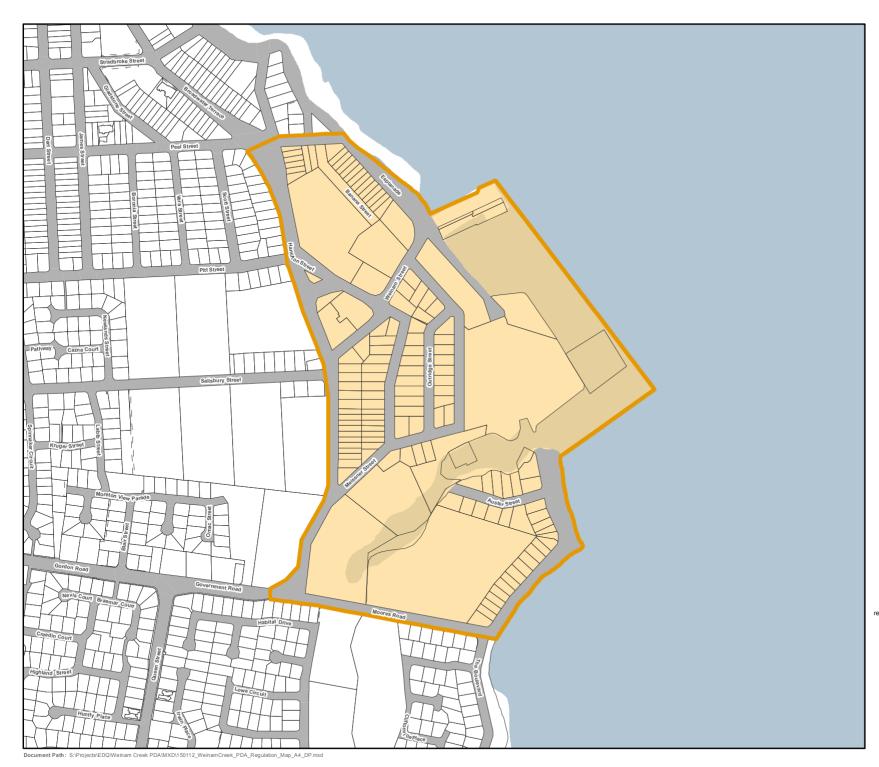

## Map No: PDA 4 -Weinam Creek Priority Development Area

Declared by Regulation on: 21/06/2013

Source: Department of Natural Resource Management and Mines: Digital Cadastre Database: April 2013.

Map generated by Spatial Services Branch of the Department of State Development, Infrastructure and Planning, 12/01/2015